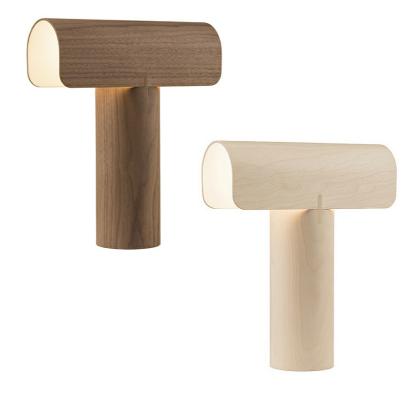

## Teelo 8020

Handmade of PEFC-certified formpressed birch in Finland by highly skilled craftsmen. The wood provides a soft luminosity for atmosphere and appeal.

## Finishing options

Natural birch White cable
Walnut veneer White cable

## Product details

Sizes Height 38 cm

Width 33 cm Diameter 11 cm Weight 0,8 kg

Package 42 x 38 x 16 cm, 1,7 kg

Light source E27 base, LED max 20 W.

Comes with a LED bulb (Airam Pro LED, E27, 11 W, 1055 lumen, 2800 K, warm white).