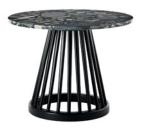

## FAN TABLE 600

Fan is a modern take on the classical Windsor design. A British archetype converted to a contemporary silhouette, creating an exclamation mark in any space with a semitransparent structure that takes up minimal visual mass. Also available as Chairs and Stools.

## BLACK BASE, PEBBLE MARBLE

Code FAB01MT03PE Components TOPT02PE FAB01BL

Top Colour Top Material Top Finish Base Colour Base Material Base Finish Pebble Marble, Plywood Polished Black Birch Matt Lacquered