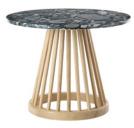

## FAN TABLE 600

Fan is a modern take on the classical Windsor design. A British archetype converted to a contemporary silhouette, creating an exclamation mark in any space with a semitransparent structure that takes up minimal visual mass. Also available as Chairs and Stools.

## NATURAL BASE, PEBBLE MARBLE

Code FAB02MT03PE Components TOPT02PE FAB02NA

Top Colour Top Material Top Finish Base Colour Base Material Base Finish Pebble Marble, Plywood Polished Natural Oak Matt Lacquered