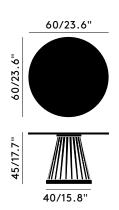

## FAN TABLE 600

Fan is a modern take on the classical Windsor design. A British archetype converted to a contemporary silhouette, creating an exclamation mark in any space with a semitransparent structure that takes up minimal visual mass. Also available as Chairs and Stools.

Year of Design Product Weight Service Offer 2012 35.40kg Collection