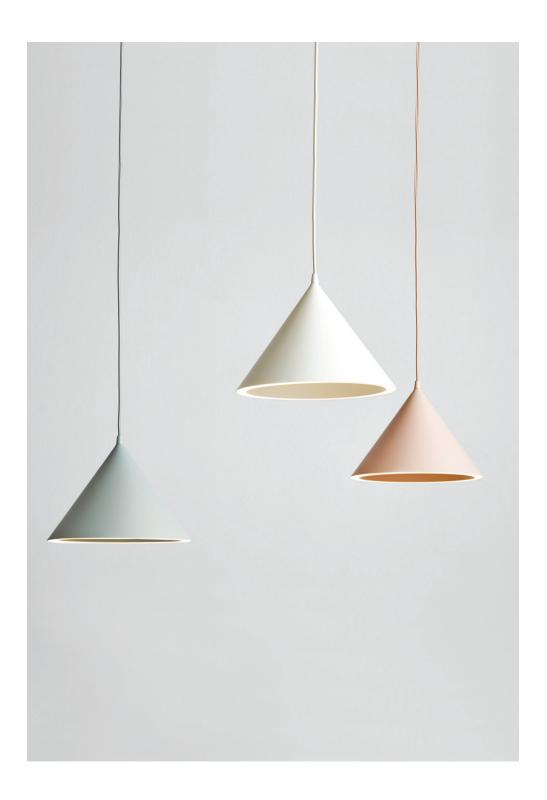

### Designed by M-S-D-S

The annular pendant pairs one primary form, a conical shade, with another, a perfect ring of light at the fixture's perimeter. The cone is evocative of a classic pendant form, while the ring shaped light source is boldly graphic and resolutely contemporary.

**DIMENSIONS (MM)**  $H 238 \times \emptyset 320$ 

133030 White 133031 Nude 133032 Mint