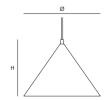

**DIMENSIONS (MM)**  $H 238 \times \emptyset 320$ 

133030 White 133031 Nude 133032 Mint