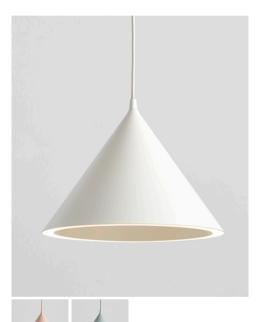

### Designed by M-S-D-S

The annular pendant pairs one primary form, a conical shade, with another, a perfect ring of light at the fixture's perimeter. The cone is evocative of a classic pendant form, while the ring shaped light source is boldly graphic and resolutely contemporary.

**DIMENSIONS (MM)**  $H 238 \times \emptyset 320$ 

133030 White 133031 Nude 133032 Mint